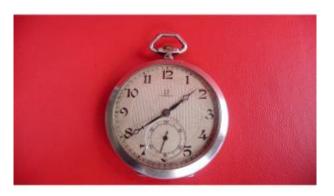

## Omega: Silver Omega Pocket Watch. Coat Of Arms With Count's Crown, Circa 1920.

## Description

Very beautiful OMEGA pocket watch, from the 20s. Silver dial, with Arabic numerals, burnished steel hands and second hand at 6 o'clock. Nickel-plated brass movement, with anchor escapement, and compensated balance. Solid silver case engraved with a beautiful coat of arms with a count's crown. Perfect condition, serviced. I remain at your disposal for any information or additional photos.