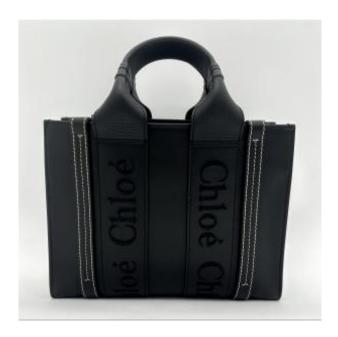

## Chloé Woody Model Bag In Smooth Calfskin

980 EUR

Signature: CHLOE

Period: 20th century

Condition: Parfait état

Material: Leather

Width: 26,5 cm

Height: 20 cm

## Description

Chloé bag, Woody model, made of smooth calfskin with a linen interior lining. Chloé logo subtly embroidered on the tone-on-tone calfskin. Its generous volume makes it an ideal companion for everyday use. This bag can be carried by hand thanks to its two handles, or as a (removable) shoulder strap for crossbody or shoulder wear. Sold with: Original box Protective cover Authenticity paper Certificate of authenticityWe are at your disposal for any request, please contact us by phone (06 80 88 81 23) or by email (antiquitesdesrouyers@orange.fr). Delivery possible.