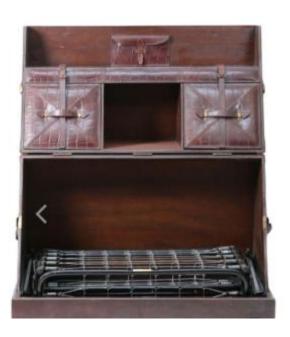

## Travel Bed Trunk Circa 1900 Woven Bamboo And Interior Storage

## Description

In very good condition inside a 90 bed with folding metal base in woven bamboo and leather with storage, very decorative and extra bed To be collected on site or see with your carrier or shipping by our carrier only in Paris inner suburbs. Mail: dreamantic33@yahoo.com Tel: international: 0033611852842 Tel: France: 0611852842 Thank you for your visit All our antiques currently on sale are old 750 EUR