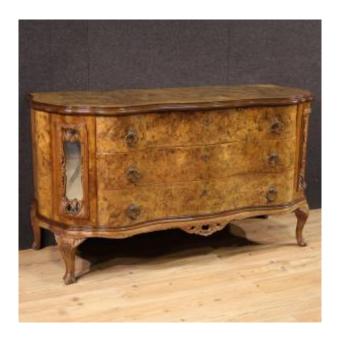

## Great Italian Chest Of Drawers From The 20th Century

3 500 EUR

Period: 20th century

Condition: Bon état

Material: Wallnut

Width: 170

Height: 94

Depth: 66

## Description

COD 11281 Large Italian chest of drawers from the mid-20th century. A curved furniture, carved in walnut, burl and beech with mirrors set into the side decorations, of excellent quality. A chest of drawers with three large drawers and a wooden top in character of excellent size and service. Resting on four carved wooden feet, a piece of furniture of good stability. An imposing chest of drawers for the bedroom or living room, of strong visual impact, for antique dealers and interior decorators. Original handles in bronze-coloured chiselled metal. Furniture in good condition with some small signs of aging. As each of our items will be accompanied by a certificate of authenticity and warranty as well as photographic documentation. Visit our website www.parino.it