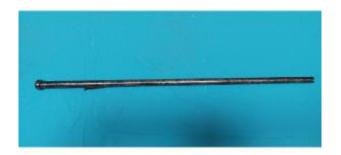

## Description

Bouffadou - Wrought Iron Mouth Bellows - 19th century. Made of wrought iron and slightly conical in shape, the distal part ends with a wide slot. The suspension hook is broken. The proximal part is swollen to facilitate contact between the lips and blowing. It is relatively long: 75 cm. In good condition. Note just a small hole in the proximal part.