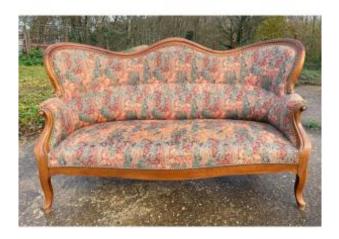

## Small Louis Philippe Bench In Good Condition - Solid Walnut - Solid And Stable

**400 EUR** 

Period: 19th century

Condition: Très bon état

Material : Wallnut

Length: 165cm

Height: 40cm e 96cm

Depth: 72cm

## Description

Louis Philippe Sofa Bench - Solid Walnut - Fabrics in good condition. In very good condition, solid and stable. All the fabric is good and not stained with some wear in front of the seat, very little visible. The springs are all good so superb seat...... all of this re-waxed with beautiful cushions. The feet are all in good condition, not pitted and solid. PS: This bench is beautiful and very Louis Philippe from the 19th century. Overall dimensions Height: 40 cm and 96 cm Width: 165 cm Depth: 72 cm DELIVERY WITH A PROFESSOR OR TO PICK UP ON SITE