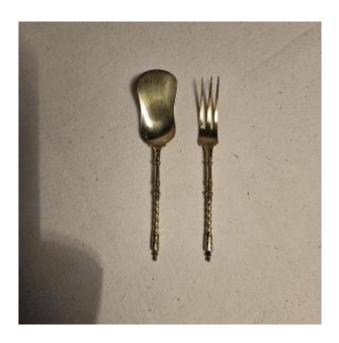

## Christofle Golden Candy Or Mignardise Cutlery Known As Russian Style Chiseled Twisted Stem Mod

60 EUR

Period: 19th century
Condition: Bon état

Length: 11.5 cm et 12 cm

## Description

Christofle Russian-style candy serving piece.
Chiseled twisted stem model. Uncommon model.
This is the candied fruit fork and the cake server.
The candy service of this model appears in the
1891 catalog and lasts at least until the 1912
catalog. Wear due to age and use. Fork length
11.5 cm, server 12 cm.