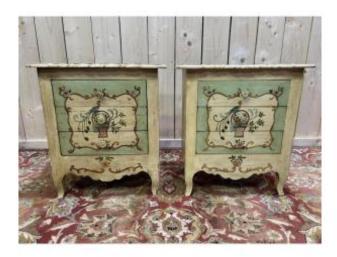

# Pair Of Louis XV Style Painted Wooden Bedside Tables

## Description

Pair of Louis XV style painted wooden bedside tables. Excellent condition DELIVERY FRANCE 129EUR DELIVERY WORLDWIDE ON QUOTE We offer a selection of our items, the majority in perfect original condition or restored by our cabinetmakers, upholsterers and gilders. A selection of items to be restored is also available as we have a large stock. These items can be restored according to your desired finish by our craftsmen (choice of varnish, waxed furniture, armchairs and chairs with your fabric...). We offer a very large selection of furniture and perhaps the one you are looking for is not present on our page, but we have it in our 2200m<sup>2</sup> warehouse where we welcome our dear customers only by appointment in order to take the time together. We are located at 71270