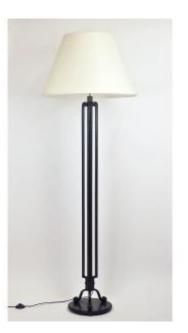

# Art Deco Wrought Iron Floor Lamp By Emil Maïer

#### Description

Large wrought and hammered iron floor lamp with black patina, stamped E Maïer. France, circa 1930. Emil Maïer (1906-1982) ran an ironworks company which, in addition to his own creations, produced lighting and furniture elements in wrought iron for Jean-Charles Moreux. Very good condition, new lampshade, new electrification. Dimensions:-without lampshade: -diameter: 32cm(12.59in), height 157cm(61.81in).-with lampshade:-diameter:25.98in,height:75.19in