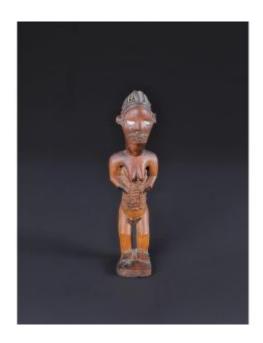

## Bembe Statuette

### Description

Babembe fetish statuette in wood, originating from Congo, with eyes depicted with shells, possessing a beautiful patina of use and a good age. This statuette measures 16 cm (6,3 inch) and comes from a Toulouse collection. The base of the foot has been broken and reattached. An old label is glued under the base. The object is authentic and has no restoration. Its age dates back to the first half of the 20th century.