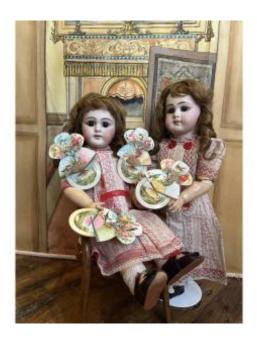

## Rare Set Of Fully Factory Original Twin Eden Bébés From The Mid 1890's

## Description

Each doll has a perfect poured bisque head (no hairline, no crack, no restoration), marked DEP 8 with closed mouth. They have stationary enameled eyes, one in blue, the other in brown. They wear auburn human hair wig. They have a fully jointed body (few old color touch-up on both torso), marked Eden Bébé breveté SGDG chemise in red, identical Allart brown leather shoes in size 8 and lace socks. An ideal combination of blue and brown eyes twin dolls preserved in pristine condition! Dimensions: 18 1/2"tallThe chromolithographies are not included in the sale. Feel free to ask any questions or for more pictures!