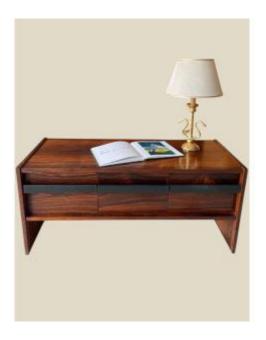

## Description

Small, low rosewood chest of drawers from the 1960s, designed by Glas&Hovmantorp - Sweden. Small, functional piece of furniture consisting of three square-shaped drawers on the front with decorative black leather handle entry. Trendy, multi-functional piece of furniture for all spaces in the house. Living room, bedroom, entrance... Ideal as a TV stand, side table, sofa end or bedside table. In good overall condition. Delivery possible throughout France.