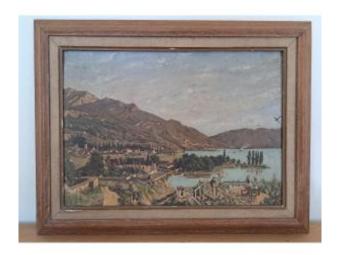

## E.taesch, The Flight Of The Plane, Oil On Canvas, Naive School, Early 20th Century.

## Description

Very charming painting by E.Taesch, Oil on canvas, Signed and dated lower right, It represents an adorable scene of a family watching the flight of an airplane over a lake, A mountain and village landscape, a castle in the background, Later oak frame, in good condition, In good used condition, it is worth noting a paint jump, see photos, Naive work from the beginning of the 20th century. Weight: 1480 gr, Dimensions: Height: 44 cm, Width: 57 cm, Canvas only: