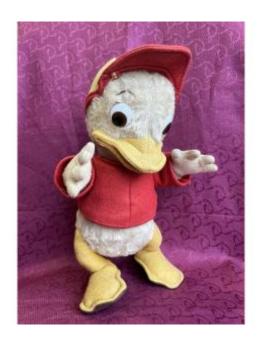

## Rare Plush O'lis Donald's Nephew

### Description

This character is made of plush and felt and dressed in his original felt costume. He has porcelain "googly" eyes with a bland background, brown iris and black pupil. He is in very good condition except a minor scratch on the top of its right foot. O'LIS has made many stuffed animals, as well as characters from advertising, cartoons and comics, such as the Disney characters it has licensed. It started to be distributed in 1940's. Dimensions: 11" high Feel free to ask any questions or for more pictures!