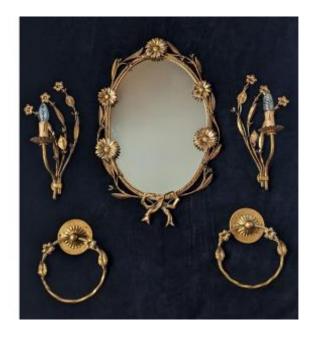

## Description

Set of an oval mirror circled in gold leaf metal with motifs of flowers, branches and foliage, Louis XVI knot. A pair of wall lights with three flowered branches, Two twisted metal wall brackets and gold leaf. Set with "old gold" patina. Manufactured by Banci Firenze in the 1960s. Made in Italy. An elaborate production with many details.