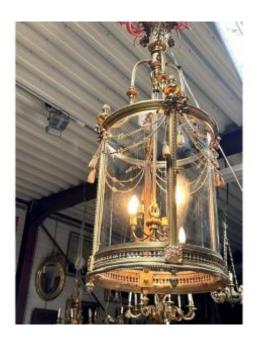

## Description

Beautiful and large Louis XVI lantern in bronze with four light arms. The lantern is decorated with a garland of pearls, knots and pompoms. Beautiful chiseling of the bronze , the lantern is in its original condition , one corner of a window is damaged (you can hardly see it (see photo)). Napoleon III period ; France circa 1870. Height 110 centimetersDiameter 45 cm