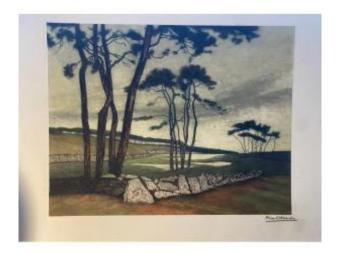

## Engraving Painter Ciboure Basque Country Pierre Labrouche (1876/1956) Pines Landes Adour

### Description

Large engraving by the Basque painter from Ciboure Pierre Labrouche (1876/1956) which must date from the 20s/30s. Superb pine trees from the Landes, perhaps the mouth of the Adour or the Landes in the Sourgen style... Large format engraving sheet (you can see the trace of the strike) 65 x 82 cm. Good general condition, 2 tiny little holes in the sheet. Unframed. Careful shipping.