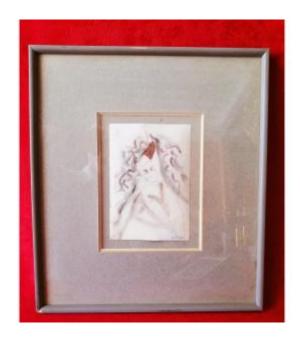

## Framed Drawing By Topor

#### 420 EUR

Period: 20th century

Condition: Très bon état

Material: Paper

Width: du cadre 29 cm, du dessin 10 cm

Height: du cadre 32,5 cm, du dessin 14,5 cm

## Description

We present this drawing and watercolor by an artist named Rolland TOPOR, draftsman, painter, illustrator, writer, poet, playwright, director, singer, actor and filmmaker. He was born on January 7, 1938 and died on April 16, 1991. This drawing comes from the collections of a cinema personality. It is framed and in good condition. (E25)