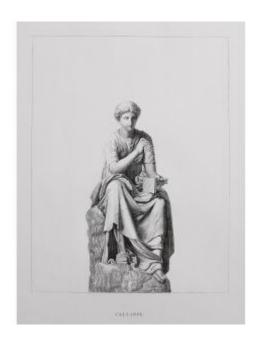

## Etching Calliope Mythological Engraving Greek Goddess 19th C Old Print

360 EUR

Period: 19th century

Condition: Bon état

Material: Paper

Width: 43,1 cm

Height: 58,1 cm

## Description

work has been

our

CalliopeStatue in the antique styleEtching 19th centuryFrom an important publication:
'French Museum, collection of the most beautiful paintings, statues and bas-reliefs which existed in the Louvre before 1815' published in 1829.Danlos aîné publisherChardon aîné printer58.1 x 43.1 cm sheetGood condition. This