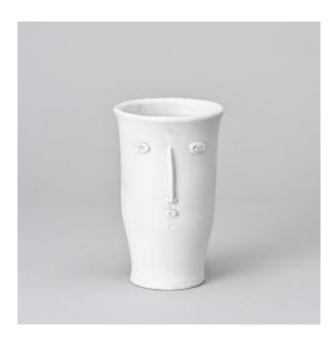

## Description

Face vase designed by Robert and Jean Cloutier in the 1960s. It is made of red ceramic with white enamel, conical in shape on a light pedestal with relief decoration of a stylized face. Signed under the pieces Cloutier RJ. Provenance: Artists' studio. A certificate of authenticity from the widows of the Cloutier Brothers will be given to the buyer.

## 800 EUR

Signature : Robert et Jean Cloutier Period : 20th century Condition : Bon état Material : Ceramic Width : 10 Height : 18