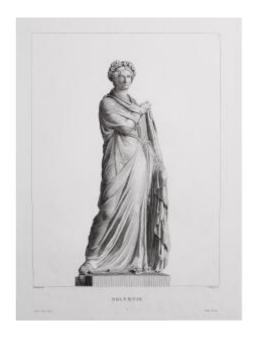

## Etching Polymie Mythological Engraving Greek Goddess 19th C Old Print

370 EUR

Period: 19th century

Condition : Bon état

Material: Paper

Width: 43,1 cm

Height: 58 cm

## Description

PolymieStatue in the antique styleEtching 19th c From an important publication: 'French Museum, collection of the most beautiful paintings, statuesand bas-reliefs which existed in the Louvre before 1815' published in1829. Engraved by P. Audouin, drawn by Bartotini. Danlos aîné publisher. Chardon aîné printer. 58 x 43.1 cm sheet Good condition. This work has beenrestored by a professional & accurate restorer. All ourold prints are offered in good condition. When necessary, they havebeen restored by a professional restorer.