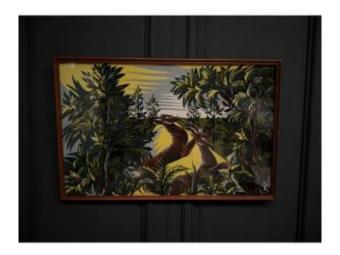

## Tapestry On Panel By Roga Mid-20th Century Antelopes In The Savannah

### Description

This is a large tapestry by Roga, it represents antelopes in the savannah. It is colorful with a pretty baguette frame and protective glass. We report a used condition, minimal stains, it remains however in a generally presentable condition. Our photos allow you to appreciate the quality of the work. For the condition, please detail the photos. Do not hesitate to zoom. The photos are an integral part of the description. Dimensions: Frame Height: 84 cm Width: 130 cm View Height: 78 cm Width: 125.5 cm L6599