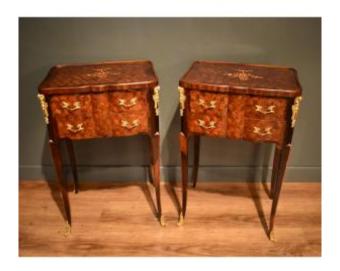

# Pair Of Louis XV Style Marquetry Bedside Tables

## Description

Pair of Louis XV style bedside tables in cube marquetry, opening on the front with two drawers and a side drawer. The side drawer is opened by a button located below, pressing it activates a spring which allows this opening. The entire structure of the bedside tables is in oak. The top is decorated with a flower basket in marquetry. Very beautiful ornamentation of gilded bronzes, bedside tables of high quality of execution with an original shape. Custom-cut glasses for the tops are available. These bedside tables in very good original condition have been revarnished.