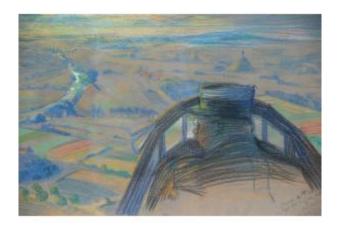

## Description

Very interesting and original work depicting an aviator in flight on MF 40 in October 1916. It is a Pastel measuring 48 x 61.5 cm (51 x 65 cm with its frame). The work bears at the bottom right the words: "Souvenir du MF 40, Capt Noé le 15 oct 1916". It is signed but I have not been able to identify the artist. On the back, also, the words "Maurice Farman". The frame has small accidents. Free delivery in Paris possible.