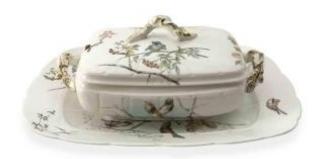

### Description

Large soup tureen with tray from the mid-1900s decorated with birds and colorful twigs and golden reflections in the branches of the handle and handles. The bottom of the tureen and tray has a spiral design. There is no mark. In excellent condition.