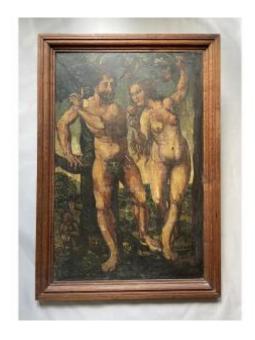

## Adam And Eve, Large Format Painting

### Description

Adam and Eve. Early 20th century painting, large format. Oil on plywood panel. Solid oak frame. Small cracks, small paint losses, small scratches, small dirt. Panel: 91 x 60 cm Frame: 103 x 71 cm Shipping by Colissimo with signature. Careful packaging. Unless otherwise stated, items published on Proantic are not exhibited at the Saint-Ouen flea market. You can, however, collect your purchases from our stand at the Jules Vallès Market by requesting it.