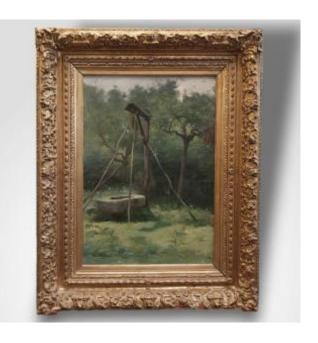

## Charles Lhullier Also Known As Lhuillier (1824-1898), View Of A Well, Oil On Canvas, 19th Century

780 EUR

Signature: Charles Lhullier

Period: 19th century
Condition: Bon état
Material: Oil painting

Width: 53,5 cm Height: 67,5 cm

## Description

Beautiful rendering of nature thanks to the post-impressionist touch and the different shades of green. Beautifully crafted. An accident is visible in the lower part of the frame.Good general condition. Dimensions: With frame: 67.5 x 53.5 cm On view: 46 x 32.2 cm Genre painter born in Granville (Manche). First studied in Le Havre with Jacques-François Ochard with Claude Monet, with whom he became friends, then at the studio of Alexandre Cabanel in Paris. In Paris, he admired the works of Ingres and met Jongkind. He exhibited at the Salon from 1859. He taught from 1871 at the École des Beaux-Arts du Havre, where his students included Raoul Dufy, Gaston Prunier and Georges Braque. He headed the commission for purchasing works of art for the city's museums from 1882. From 1884, he was