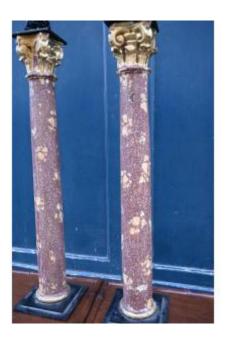

## Pair Of Elegant And Large Lamps In Imitation Of Porphyry, 18th Century

## Description

Pair of elegant and large pair of lamps, wooden column lamps in imitation of porphyry and the Corinthian capital in carved and gilded wood (wear), the whole rests on a square metal base with two degrees, these two elements mounted with electricity. Work of the XVIII for the columns, elegant models