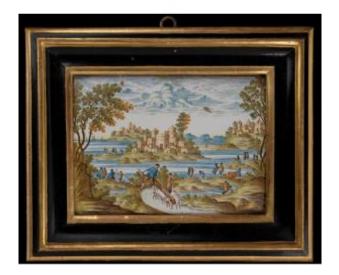

## Description

Late 18th century, Castelli (circa 1730)Scene with landscape and figuresMajolica, 21 x 28 cmFrame 33 x 41 cmMajolica plaque from the Castelli factory, decorated with a water landscape depicting figures engaged in various activities, a couple of farmers and fishermen hunters in the foreground, and a rustic town on a peninsula in the background.