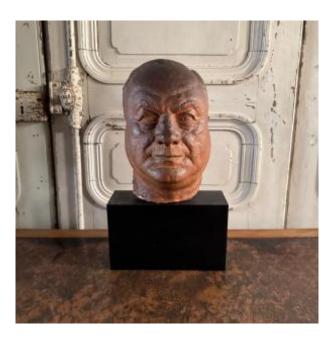

## Terracotta Sculpture Of A Man's Mask By Charles Filleul, 20th Century

## Description

This terracotta is a finished work by Charles Filleul, it is dedicated "A. Lucie". It rests on a black marble base and weighs a lot. Regarding the condition, we note scratches, small jumps, traces of glue and stains on the base. On the head, we note dirt and a small chip on the right eyelid. Our photos allow you to appreciate the quality of the object. Please examine the photos carefully. Do not hesitate to zoom in. The photos are an integral part of the description. Dimensions: Height: 45.5 cm Width: 26.1 cm Depth: 16.5 cm base Height: 16 cm Width: 26.1 cm Depth: 9 cm M3553