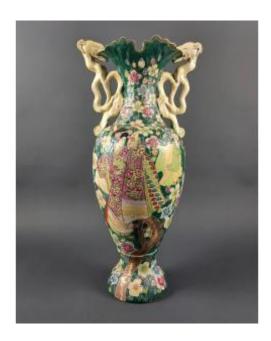

## Description

Large Japanese porcelain vase depicting a seduction scene between a geisha and a masculine figure in a rich polychrome floral and plant decoration with dominant green colors. Large dragon-shaped handles biting the neck. Japan, late 19th century. Very good condition, without accidents (except for a tiny bit of a dragon's ear missing) or restorations.