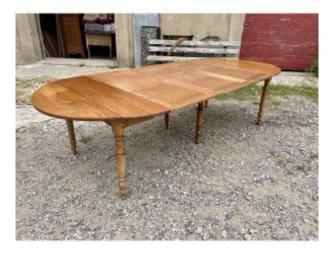

## 19th Century Louis Philippe Cherry Wood Dining Table

## Description

Louis Philippe Dining Table, Six Legs, Cherry Wood, 19th Century. 3 extensions, length of the open table: 280cm. In good general condition. Do not hesitate to contact us to buy with full knowledge. You can contact us by email on this site by contacting the antique dealer or by phone at 0699488076 or 0650288114. Shipping costs are EUR100 throughout France. Price: EUR880 Period: 19th century Style: Louis Philippe, Condition: Very good condition Material: cherry wood Length: Width: Height: 72.5cm. D: 130cm Condition: Good condition Reference (ID): 1518367 Availability: In stock Price: EUR480 Period: 19th century Style: Louis Philippe-Restoration-Charles X Condition: Good condition