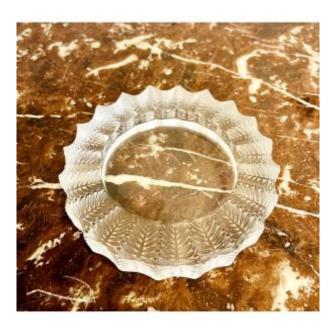

## Description

Crystal ashtray signed Lalique France, Jamaica model, made in the 20th century. Made of molded-pressed crystal, it features a frieze decoration adorned with water leaves, in the Art Deco style. The signature "Lalique France" is engraved under the base. In very good condition, with only a few light scratches from use.

## 150 EUR

Signature : R. LALIQUE Period : 20th century Condition : Très bon état Material : Crystal Diameter : 14cm Height : 2,5 cm