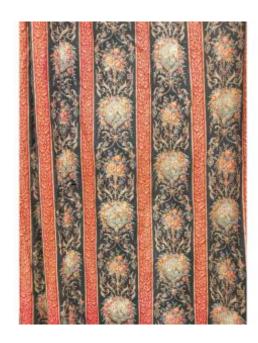

## Description

Double Pair of lined Cotton Chateau Curtains, and a matching Portière (?). Toile De Jouy or Indienne type fabric. Decorated with medallions and foliage on a black background and red and gold bands in the style of the 18th century. Large Size, second half of the 19th Century. 4 slopes each measuring 320 x 140 cm (Two sewn strips) allowing two large windows to be dressed. 1 large portière ? which measures 305 x 190 cm. Overall condition generally satisfactory, accidents and losses, tears. Note: two tiebacks visible in the photos are part of the lot.