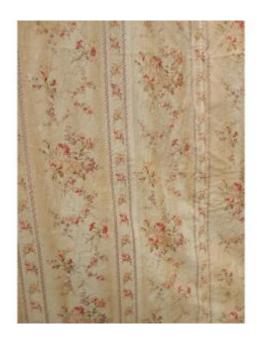

## Description

Double Pair of Lined Cotton Chateau Curtains, and a matching Portière (?). Toile De Jouy or Indienne type fabric. Decorated with flowers and stripes in the style of the 18th century. Large Size, second half of the 19th Century. 4 slopes each measuring 336 x 117 cm (Two strips of 76 and 32 cm) allowing two large windows to be dressed. 1 large portière ? which measures 305 x 235 cm (Three strips of 75 cm) Overall condition generally satisfactory, accidents and losses, tears. Note: two tiebacks visible in the photos are part of the lot.