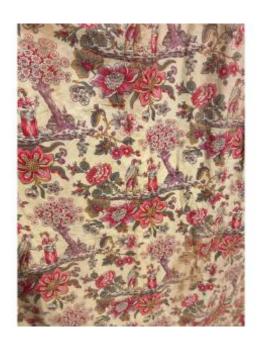

## Double Pair Of Chateau Curtains, Cotton, Indian Toile De Jouy Style, Large Size, 19th Century

950 EUR

Period: 19th century
Condition: En l'etat

Height: 347 cm

## Description

Double Pair of Lined Cotton Chateau Curtains. Toile De Jouy or Indienne Style Decorated with flowers and figures in the 18th century style. Large Size, second half of the 19th Century 4 slopes each measuring 347 x 145 (Two 72 cm strips) allowing to dress two large windows. Overall condition generally satisfactory, damage to the lining. Old sheet metal rings. Please note: the tiebacks visible in the photos are not part of the lot for sale.