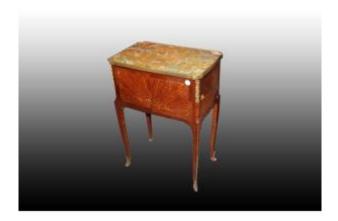

## Description

French bedside cabinet from the second half of the 19th century, Louis XV style, made of rosewood. It features a yellow lumachella marble top bordered by brass, rich bronze applications, an inlaid motif on the front, 2 drawers, and 1 side door.Origin: FrancePeriod: Second half of the 19th centuryStyle: Louis XVDimensions: 54x34x76h cm