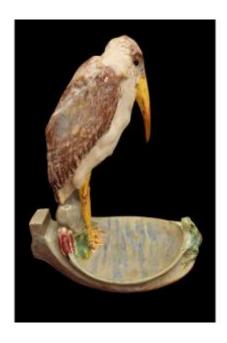

## Bechyne Ceramic Ashtray Le Marabout

#### 1 250 EUR

Signature : Bechyne Period : 20th century Condition : Bon état Material : Ceramic Length : 24cm

Width: 17cm
Height: 29cm

### Description

Rare ashtray with a marabou motif. Bechyne ceramics, in the South Bohemian region of the Czech Republic, is known for its ceramic manufacturing tradition dating back to the 19th century. Bechyne is home to one of the first centers of Czech ceramics, with an art school and museum. It is not a large production. They include white ceramic figurines in the Art Deco style. Art Deco ceramics are rarer.