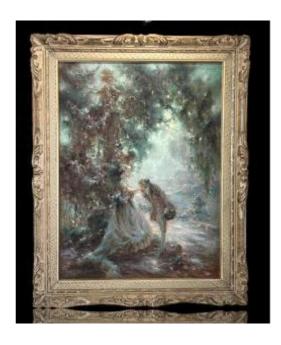

## Painting / Pastel Under Glass By G. Stelly-desmoulins (19th-20th Centuries) "scene Galante"

590 EUR

Signature: G. Stelly-desmoulins

Period: 19th century

Condition: Très bon état

Material: Pastel

## Description

PAINTING / PASTEL UNDER GLASS BY G. STELLY-DESMOULINS (19th-20th CENTURY) "ROMANTIC AND GALANTE SCENE WITH ITS ORIGINAL FRAME dim: 73 cm x 58 cm for the whole 61.5 cm x 46.5 cm for the drawing DELIVERY ONLY PARIS ILE DE FRANCE FOR 35.00 EUROS For other transport give me your postal code and city to make a request to the carriers