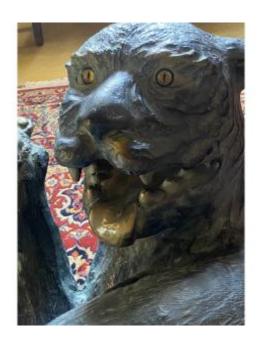

## Bronze Sculpture Of A Tiger Foundry Mark Coffee Table Base

3 450 EUR

Signature: FONDERIE MARQUE

Period : 20th century Condition : Parfait état

Material: Bronze

Length: bronze 130 cm

Width: 60 cm

## Description

IMPOSING TIGER SCULPTURE IN SOLID BRONZE ELONGATING THE TIGER SERVES AS A BASE FOR AN OVAL-SHAPED BIZOTED GLASS HELD IN ITS OPEN MOUTH AND POSING ON ITS BACK, FOUNDRY MARK ON THE BRONZE BASE L: 130 cm X 60 cm OVAL-SHAPED BIZOTED GLASS L: 140 X 80 cm