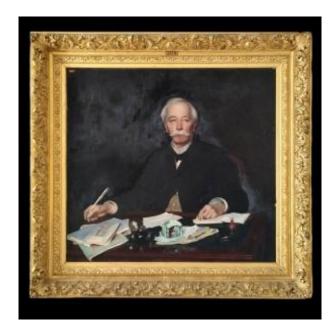

# Notable In The Office, Important Canvas & Frame From The End Of The 19th Century, Very Good Ge

## Description

Notable in the office, important canvas & frame from the 19th century. Origin, Dole region, very good condition. Frame: H 143.5 cm (56") x W 152.5 cm (60") - thickness 20 cm (8") - Depth: 13 cm (5"). Canvas on view: H 105 cm (41") x L 114 cm (45"). From my house, change of decor. ## transport on request. REF WINSTEIN 1500