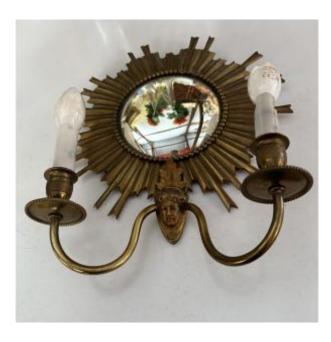

## Witch Mirror Wall Lamp In The Shape Of A Sun, Work By Maison Jansens

LE PLUS BEAU CATALOGUE D'ANTIQUITES

## Description

Wall light forming a mirror called a witch in the shape of a sun, In gilded bronze, The dial is provided with a frieze of pearls, Wall light presenting two electrifiable light arms, joined by a character's head, Note that one of the bobeches has a small breakage. Work from the 1960s by the house of JANSEN