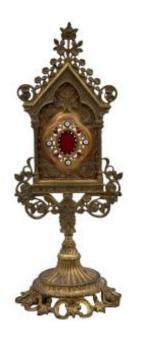

## Large Monstrance Display Relic Reliquary Bronze Church 19th Christian Religion

## Description

Antique large bronze monstrance, enamel and row of glass beads (later), reliquary relic display Bronze church, for an oval relic of 4.8cm x 3.8cm. The whole is in good condition, see photos.