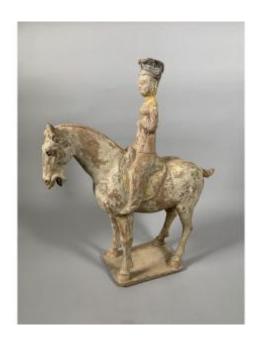

## Terracotta Horseman Sculpture Han Dynasty 206 Bc-220 Bc China Archaeology

4 000 EUR

Period: Before 16th century

Condition: Très bon état

Material: Terracotta

## Description

Sculpture of a horseman in terracotta HAN dynasty 206 BC-220 AC Mingqi in polychrome painted terracotta Represents a lady in court dress perched on a horse Dimensions 45 x 40 x 18 cm Comes from a French collection Restoration on the hips and head of the rider and at the base of the horse's tail Customs taxes are included in the delivery for international shipments The packaging will be very carefully made to measure and reinforced with insurance.