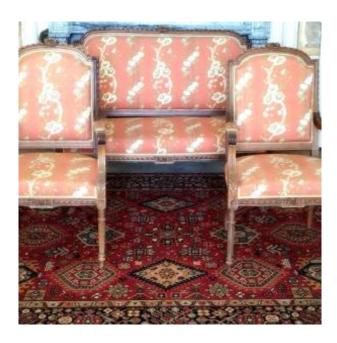

# Set of two armchairs and a bench - 1890 - 1910armchairs: H 97 cm - seat height: 41 cm - depth: 50 cm - width: 58 cmbench: H: 99 cm - seat height: 41 cm - width: 58 cm - depth: 54 cmwood in very good condition - fabric slightly fadedFrom my house, change of decor## transport on requestREF WINSTEIN 1504