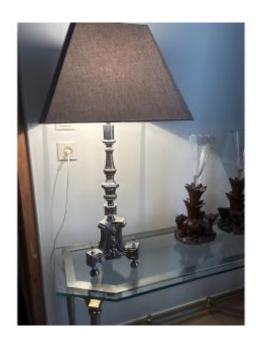

## Large Louis XVI Lamp (85cm)

## Description

Large Louis XVI lamp, resting on ball feet, the triangular base is decorated with Greek motifs, medallions, rows of pearls and flowers. The baluster shaft is entirely chiseled with interlacing decoration, foliage... It is electrified, the base alone measures 60cm, topped with a round lampshade with flower and bird motifs bringing to a total height of 85cm for 40cm in diameter. 19th century work, the silver is in perfect condition!

## 480 EUR

Period : 19th century Condition : Parfait état Material : Silver metal Diameter : 40cm Height : 85cm