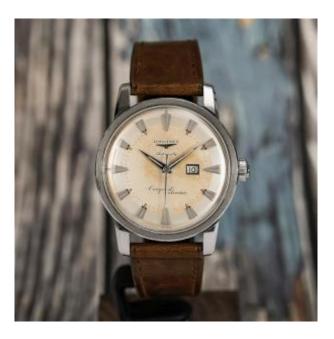

## Longines Conquest Tropical Dial -1956-

## Description

Longines Conquest Calendar in stainless steel ref. 9004 equipped with caliber 19ASD hours-minutes-date function, central seconds, self-winding movement. 2-tone dial with a beautiful patina, arrow indexes, dauphine hands, 2-piece case with screw-down back and logo. Dimensions: 35 mm (excluding crown) x 42.5 mm (including lugs), the mechanism and the case are signed and numbered. Item in excellent condition and in perfect working order, serviced and checked in our workshop. 2-year warranty.