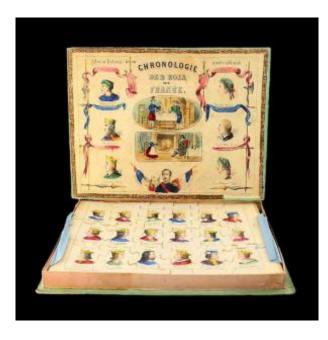

## Puzzle Chronology Of The Kings Of France Circa 1848

## Description

Puzzle CHRONOLOGY OF THE KINGS OF FRANCE circa 1848 Very beautiful and rare puzzle composed of 4 wooden boards covered with engravings representing the kings of France from PHARAMOND to LOUIS NAPOLEON President of the Republic. This allows us to date this puzzle very precisely between February 1848 and December 1851. 27.5 x 20.5 cm. Beautiful original condition, the 4 boards are complete with all their pieces, the lid of the box presenting a superb watercolor engraving gummed with a small lack of braid and the bottom a small lack of cardboard 680 EUR