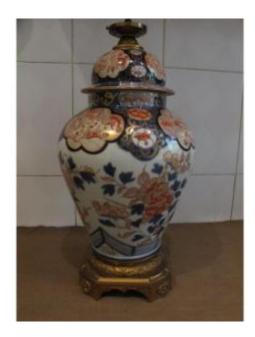

## Description

Porcelain vase with Imari decoration, mounted as a lamp. The porcelain is in the traditional Imari shades: red, blue and white. The vase is set on a bronze base in the L XVI style. The porcelain is in good condition, the lid has been pierced to accommodate the socket. Electrification to be expected. Period XIX Delivery at the buyer's expense.