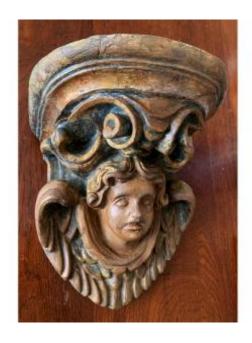

## 17th Century Angel Head Console

## Description

Polychrome wooden wall console with winged cherub head topped with scrolled volutes. High quality precision of the carving sculpture French work late 17th early 18th century. Complete with original wrought iron attachment point. Linden wood. We find the blue and gold color and the wear of time which gives it a lot of charm. \*